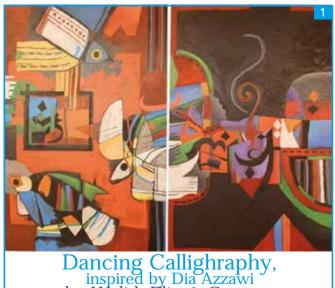

Dancing Callighraphy, inspired by Dia Azzawi by Walid, Elio & Gregory size 1,90x1,30m (each). Price: USD 8,000 (both)

Pebbles, by Gregory & Elio size 2,00x2,00m. Price: USD 6,500

Bubble Burst, by Walid size 1,80x1,20m. Price: USD 6,500