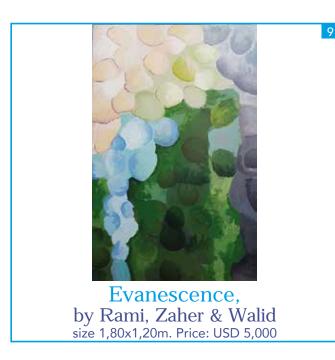

ay with colors, splash with brushes, spatter with their hands... They are simply amazing;

In a way, they are contributing in their own style, one brushstroke at a time, to the ongoing construction of their much needed New Autism Center...

Today they are hoping to win your interest and appreciation by offering you the: Mixed Collection 2018









Dancing Callighraphy, inspired by Dia Azzawi by Walid, Elio & Gregory size 1,90x1,30m (each). Price: USD 8,000 (both)



Pebbles, by Gregory & Elio size 2,00x2,00m. Price: USD 6,500



Bubble Burst, by Walid size 1,80x1,20m. Price: USD 6,500



Rising Nature, by Zaher size 1,50x1,20m. Price: USD 6,000



Far Away, by Walid, Elio & Zaher size 2x2m. Price: USD 6,000



Structured Rhapsody, by Walid, Elio & Zaher size 2x2m. Price: USD 5,000















The Caravan, by Elio size 1,20x1,00m. Price: USD 4,500



Twirling in my head, by Walid size 1,80x1,20m. Price: USD 4,500



size 1,50x1,20m. Price: USD 4,000



Lavender Fields, by Gregory size 1,20x1,20m. Price: USD 4,000



Blue Forest, by Walid& Gregory size 1,00x1,20m. Price: USD 4,000



In Awe, by Gregory size 1,00x1,00m. Price: USD 4,000



Screaming Sun, by Elio size 1,00x1,25m. Price: USD 4,000



Tree of Wonders, by Kevin size 1,20x0,90m. Price: USD 3,500



Fire Framed, by Marc size 1,00x1,00m. Price: USD 3,500



Gone with the wind, by Walid size 0,90x1,20m. Price: USD 3,500



Sunset over the Hills, by Walid & Gregory size 0,90x1,50m. Price: USD 3,500





Volcanic, by Walid size 0,60x1,20m. Price: USD 3,000



Hanging Village, by Walid size 0,90x1,50m. Price: USD 3