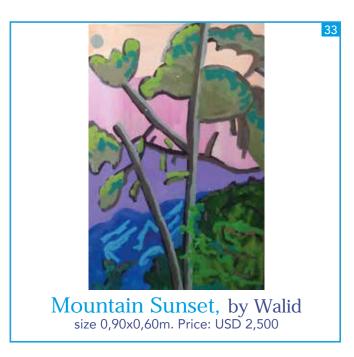

ize 1,00x1,20m. Price: USD 4,000



In Awe, by Gregory size 1,00x1,00m. Price: USD 4,000



Screaming Sun, by Elio size 1,00x1,25m. Price: USD 4,000



Tree of Wonders, by Kevin size 1,20x0,90m. Price: USD 3,500



Fire Framed, by Marc size 1,00x1,00m. Price: USD 3,500



Gone with the wind, by Walid size 0,90x1,20m. Price: USD 3,500



Sunset over the Hills, by Walid & Gregory size 0,90x1,50m. Price: USD 3,500





Volcanic, by Walid size 0,60x1,20m. Price: USD 3,000



Hanging Village, by Walid size 0,90x1,50m. Price: USD 3,000



Silky Road, by Marc & Gregory size 1,50x1,20m. Price: USD 3,000



Roxane Tango, by Emmanuel size 0,90x0,60m. Price: USD 3,000

30



Kindness, by Gregory size 1,20x1,20m. Price: USD 3,000



One Happy Village, by Gregory size 0,90x0,60m. Price: USD 3,000