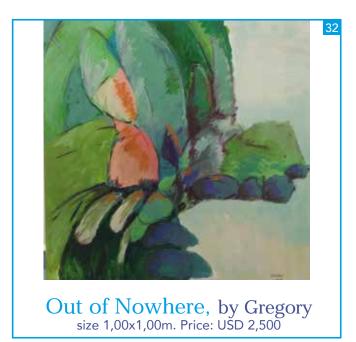

size 1,00x1,20m. Price: USD 4,000



In Awe, by Gregory size 1,00x1,00m. Price: USD 4,000



Screaming Sun, by Elio size 1,00x1,25m. Price: USD 4,000



Tree of Wonders, by Kevin size 1,20x0,90m. Price: USD 3,500



Fire Framed, by Marc size 1,00x1,00m. Price: USD 3,500



Gone with the wind, by Walid size 0,90x1,20m. Price: USD 3,500



Sunset over the Hills, by Walid & Gregory size 0,90x1,50m. Price: USD 3,500





Volcanic, by Walid size 0,60x1,20m. Price: USD 3,000



Hanging Village, by Walid size 0,90x1,50m. Price: USD 3,000



Silky Road, by Marc & Gregory size 1,50x1,20m. Price: USD 3,000



Roxane Tango, by Emmanuel size 0,90x0,60m. Price: USD 3,000

30



Kindness, by Gregory size 1,20x1,20m. Price: USD 3,000



One Happy Village, by Gregory size 0,90x0,60m. Price: USD 3,000