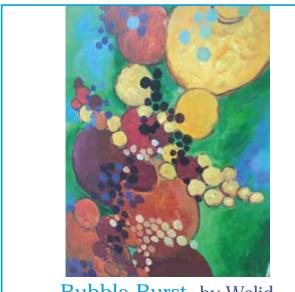

Dancing Callighraphy, inspired by Dia Azzawi by Walid, Elio & Gregory size 1,90x1,30m (each). Price: USD 8,000 (both)

Pebbles, by Gregory & Elio size 2,00x2,00m. Price: USD 6,500

Bubble Burst, by Walid size 1,80x1,20m. Price: USD 6,500