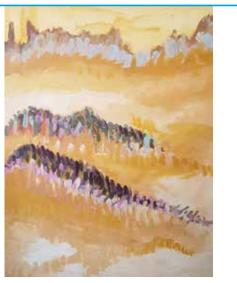

colors, splash with brushes, spatter with their hands... They are simply amazing;

In a way, they are contributing in their own style, one brushstroke at a time, to the ongoing construction of their much needed New Autism Center...

Today they are hoping to win your interest and appreciation by offering you the: Mixed Collection 2018









Dancing Callighraphy, inspired by Dia Azzawi by Walid, Elio & Gregory size 1,90x1,30m (each). Price: USD 8,000 (both)



Pebbles, by Gregory & Elio size 2,00x2,00m. Price: USD 6,500



Bubble Burst, by Walid size 1,80x1,20m. Price: USD 6,500



Rising Nature, by Zaher size 1,50x1,20m. Price: USD 6,000



Far Away, by Walid, Elio & Zaher size 2x2m. Price: USD 6,000



Structured Rhapsody, by Walid, Elio & Zaher size 2x2m. Price: USD 5,000















The Caravan, by Elio size 1,20x1,00m. Price: USD 4,500



Twirling in my head, by Walid size 1,80x1,20m. Price: USD 4,500



size 1,50x1,20m. Price: USD 4,000



Lavender Fields, by Gregory size 1,20x1,20m. Price: USD 4,000



Blue Forest, by Walid& Gregory size 1,00x1,20m. Price: USD 4,000



In Awe, by Gregory size 1,00x1,00m. Price: USD 4,000



Screaming Sun, by Elio size 1,00x1,25m. Price: USD 4,000



Tree of Wonders, by Kevin size 1,20x0,90m. Price: USD 3,500



Fire Framed, by Marc size 1,00x1,00m. Price: USD 3,500



Gone with the wind, by Walid size 0,90x1,20m. Price: USD 3,500



Sunset over the Hills, by Walid & Gregory size 0,90x1,50m. Price: USD 3,500





Volcanic, by Walid size 0,60x1,20m. Price: USD 3,000



Hanging Village, by Walid size 0,90x1,50m. Price: USD 3,000