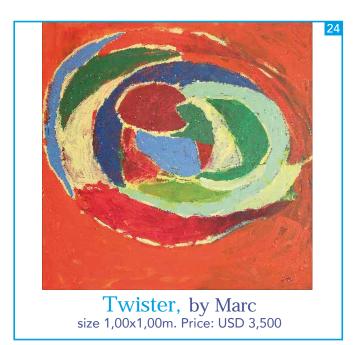

In Awe, by Gregory size 1,00x1,00m. Price: USD 4,000

Screaming Sun, by Elio size 1,00x1,25m. Price: USD 4,000

Tree of Wonders, by Kevin size 1,20x0,90m. Price: USD 3,500

Fire Framed, by Marc size 1,00x1,00m. Price: USD 3,500