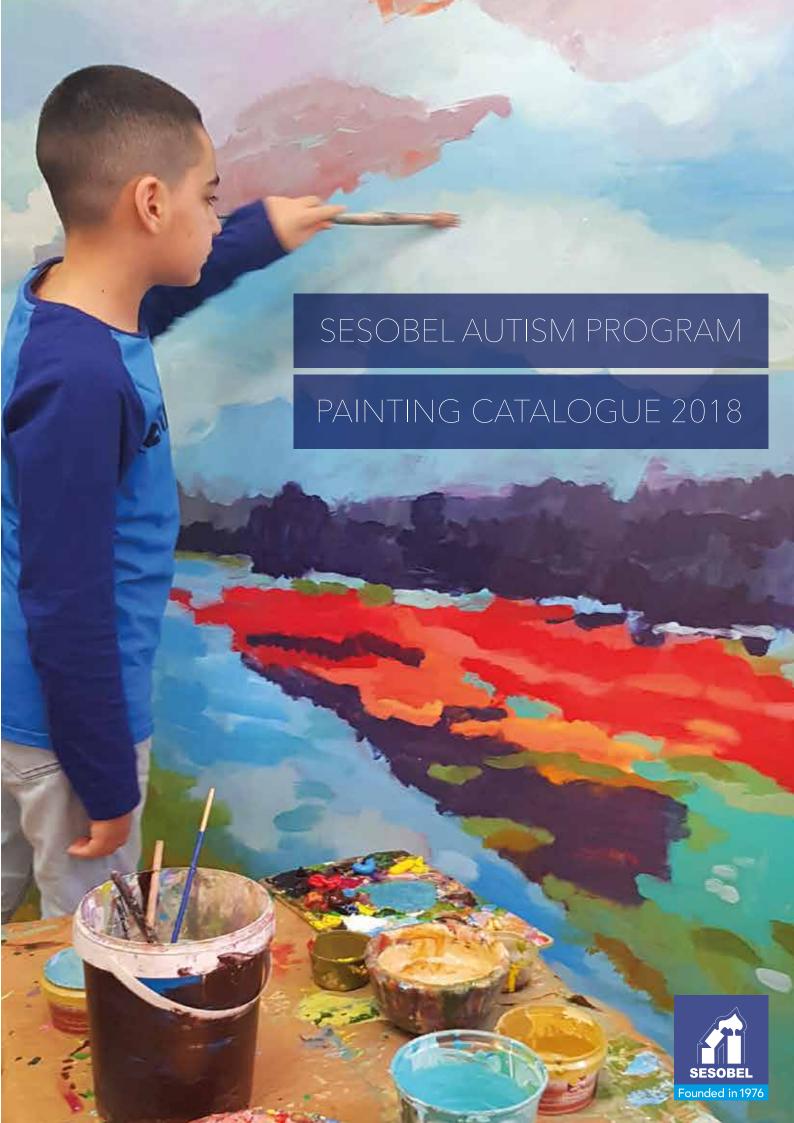

## Meet our young artists... BUILDING THEIR DREAMS, ONE BRUSH STROKE AT A TIME...

Meet our artists who went deep inside their world to reveal pure beauty. They love to play with colors, splash with brushes, spatter with their hands... They are simply amazing;

In a way, they are contributing in their own style, one brushstroke at a time, to the ongoing construction of their much needed New Autism Center...

Today they are hoping to win your interest and appreciation by offering you the: Mixed Collection 2018