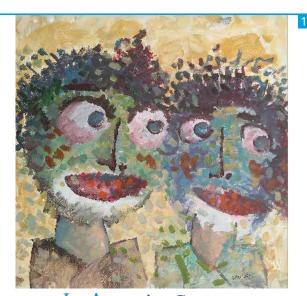

Dancing Callighraphy, inspired by Dia Azzawi by Walid, Elio & Gregory size 1,90x1,30m (each). Price: USD 8,000 (both)

Pebbles, by Gregory & Elio size 2,00x2,00m. Price: USD 6,500

Bubble Burst, by Walid size 1,80x1,20m. Price: USD 6,500