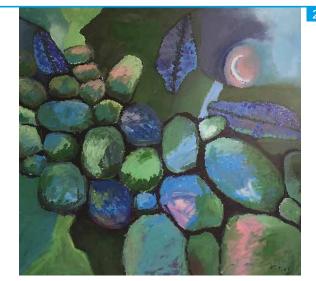

Dancing Callighraphy, inspired by Dia Azzawi by Walid, Elio & Gregory size 1,90x1,30m (each). Price: USD 8,000 (both)

Pebbles, by Gregory & Elio size 2,00x2,00m. Price: USD 6,500

Bubble Burst, by Walid size 1,80x1,20m. Price: USD 6,500