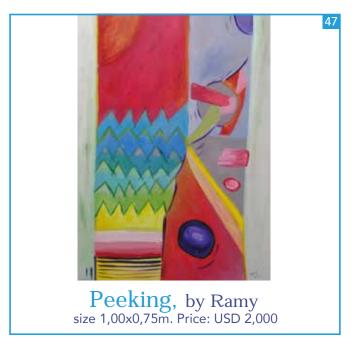

,000



In Awe, by Gregory size 1,00x1,00m. Price: USD 4,000



Screaming Sun, by Elio size 1,00x1,25m. Price: USD 4,000



Tree of Wonders, by Kevin size 1,20x0,90m. Price: USD 3,500



Fire Framed, by Marc size 1,00x1,00m. Price: USD 3,500



Gone with the wind, by Walid size 0,90x1,20m. Price: USD 3,500



Sunset over the Hills, by Walid & Gregory size 0,90x1,50m. Price: USD 3,500





Volcanic, by Walid size 0,60x1,20m. Price: USD 3,000



Hanging Village, by Walid size 0,90x1,50m. Price: USD 3,000



Silky Road, by Marc & Gregory size 1,50x1,20m. Price: USD 3,000



Roxane Tango, by Emmanuel size 0,90x0,60m. Price: USD 3,000

30



Kindness, by Gregory size 1,20x1,20m. Price: USD 3,000



One Happy Village, by Gregory size 0,90x0,60m. Price: USD 3,000