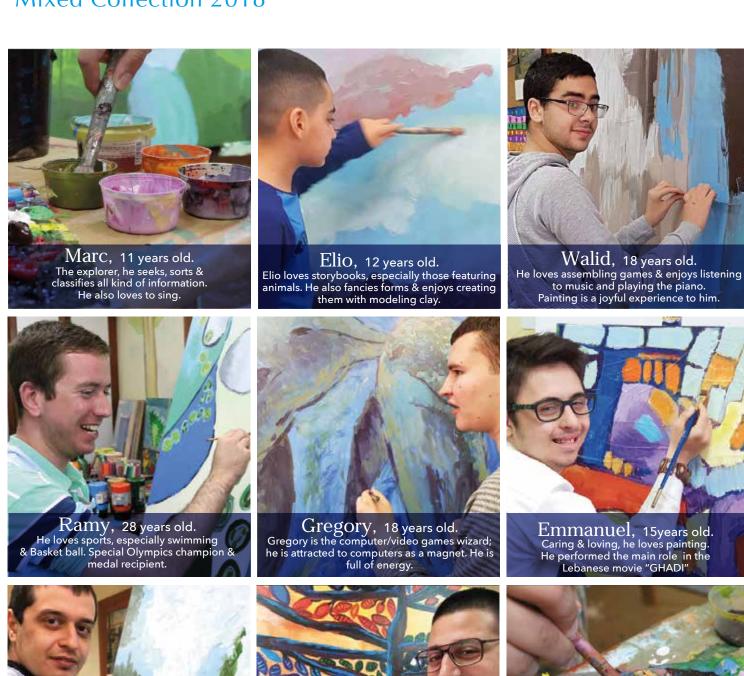

In a way, they are contributing in their own style, one brushstroke at a time, to the ongoing construction of their much needed New Autism Center...

Today they are hoping to win your interest and appreciation by offering you the: Mixed Collection 2018