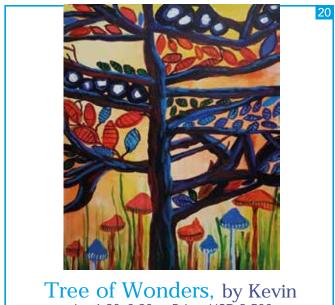

In Awe, by Gregory size 1,00x1,00m. Price: USD 4,000

Screaming Sun, by Elio size 1,00x1,25m. Price: USD 4,000

Tree of Wonders, by Kevin size 1,20x0,90m. Price: USD 3,500

Fire Framed, by Marc size 1,00x1,00m. Price: USD 3,500