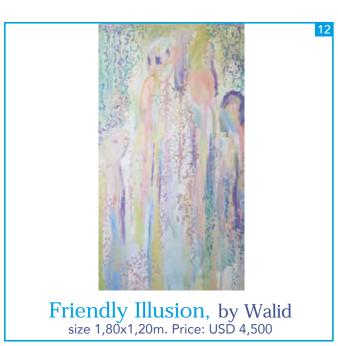

h colors, splash with brushes, spatter with their hands... They are simply amazing;

In a way, they are contributing in their own style, one brushstroke at a time, to the ongoing construction of their much needed New Autism Center...

Today they are hoping to win your interest and appreciation by offering you the: Mixed Collection 2018









Dancing Callighraphy, inspired by Dia Azzawi by Walid, Elio & Gregory size 1,90x1,30m (each). Price: USD 8,000 (both)



Pebbles, by Gregory & Elio size 2,00x2,00m. Price: USD 6,500



Bubble Burst, by Walid size 1,80x1,20m. Price: USD 6,500



Rising Nature, by Zaher size 1,50x1,20m. Price: USD 6,000



Far Away, by Walid, Elio & Zaher size 2x2m. Price: USD 6,000



Structured Rhapsody, by Walid, Elio & Zaher size 2x2m. Price: USD 5,000















The Caravan, by Elio size 1,20x1,00m. Price: USD 4,500



Twirling in my head, by Walid size 1,80x1,20m. Price: USD 4,500



size 1,50x1,20m. Price: USD 4,000



Lavender Fields, by Gregory size 1,20x1,20m. Price: USD 4,000



Blue Forest, by Walid& Gregory size 1,00x1,20m. Price: USD 4,000



In Awe, by Gregory size 1,00x1,00m. Price: USD 4,000



Screaming Sun, by Elio size 1,00x1,25m. Price: USD 4,000



Tree of Wonders, by Kevin size 1,20x0,90m. Price: USD 3,500



Fire Framed, by Marc size 1,00x1,00m. Price: USD 3,500



Gone with the wind, by Walid size 0,90x1,20m. Price: USD 3,500



Sunset over the Hills, by Walid & Gregory size 0,90x1,50m. Price: USD 3,500





Volcanic, by Walid size 0,60x1,20m. Price: USD 3,000



Hanging Village, by Walid size 0,90x1,50m. Price: USD 3,000