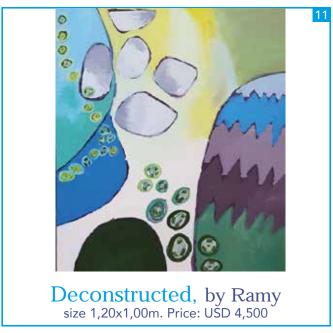

ith colors, splash with brushes, spatter with their hands... They are simply amazing;

In a way, they are contributing in their own style, one brushstroke at a time, to the ongoing construction of their much needed New Autism Center...

Today they are hoping to win your interest and appreciation by offering you the: Mixed Collection 2018









Dancing Callighraphy, inspired by Dia Azzawi by Walid, Elio & Gregory size 1,90x1,30m (each). Price: USD 8,000 (both)



Pebbles, by Gregory & Elio size 2,00x2,00m. Price: USD 6,500



Bubble Burst, by Walid size 1,80x1,20m. Price: USD 6,500



Rising Nature, by Zaher size 1,50x1,20m. Price: USD 6,000



Far Away, by Walid, Elio & Zaher size 2x2m. Price: USD 6,000



Structured Rhapsody, by Walid, Elio & Zaher size 2x2m. Price: USD 5,000















The Caravan, by Elio size 1,20x1,00m. Price: USD 4,500



Twirling in my head, by Walid size 1,80x1,20m. Price: USD 4,500



size 1,50x1,20m. Price: USD 4,000



Lavender Fields, by Gregory size 1,20x1,20m. Price: USD 4,000



Blue Forest, by Walid& Gregory size 1,00x1,20m. Price: USD 4,000



In Awe, by Gregory size 1,00x1,00m. Price: USD 4,000



Screaming Sun, by Elio size 1,00x1,25m. Price: USD 4,000



Tree of Wonders, by Kevin size 1,20x0,90m. Price: USD 3,500



Fire Framed, by Marc size 1,00x1,00m. Price: USD 3,500



Gone with the wind, by Walid size 0,90x1,20m. Price: USD 3,500



Sunset over the Hills, by Walid & Gregory size 0,90x1,50m. Price: USD 3,500





Volcanic, by Walid size 0,60x1,20m. Price: USD 3,000



Hanging Village, by Walid size 0,90x1,50m. Price: USD 3,000