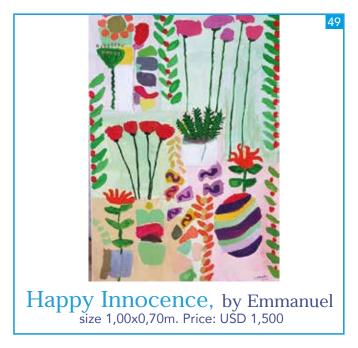

In Awe, by Gregory size 1,00x1,00m. Price: USD 4,000



Screaming Sun, by Elio size 1,00x1,25m. Price: USD 4,000



Tree of Wonders, by Kevin size 1,20x0,90m. Price: USD 3,500



Fire Framed, by Marc size 1,00x1,00m. Price: USD 3,500



Gone with the wind, by Walid size 0,90x1,20m. Price: USD 3,500



Sunset over the Hills, by Walid & Gregory size 0,90x1,50m. Price: USD 3,500





Volcanic, by Walid size 0,60x1,20m. Price: USD 3,000



Hanging Village, by Walid size 0,90x1,50m. Price: USD 3,000



Silky Road, by Marc & Gregory size 1,50x1,20m. Price: USD 3,000



Roxane Tango, by Emmanuel size 0,90x0,60m. Price: USD 3,000

30



Kindness, by Gregory size 1,20x1,20m. Price: USD 3,000



One Happy Village, by Gregory size 0,90x0,60m. Price: USD 3,000