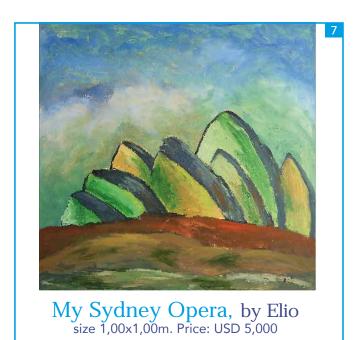

o play with colors, splash with brushes, spatter with their hands... They are simply amazing;

In a way, they are contributing in their own style, one brushstroke at a time, to the ongoing construction of their much needed New Autism Center...

Today they are hoping to win your interest and appreciation by offering you the: Mixed Collection 2018









Dancing Callighraphy, inspired by Dia Azzawi by Walid, Elio & Gregory size 1,90x1,30m (each). Price: USD 8,000 (both)



Pebbles, by Gregory & Elio size 2,00x2,00m. Price: USD 6,500



Bubble Burst, by Walid size 1,80x1,20m. Price: USD 6,500



Rising Nature, by Zaher size 1,50x1,20m. Price: USD 6,000



Far Away, by Walid, Elio & Zaher size 2x2m. Price: USD 6,000



Structured Rhapsody, by Walid, Elio & Zaher size 2x2m. Price: USD 5,000















The Caravan, by Elio size 1,20x1,00m. Price: USD 4,500



Twirling in my head, by Walid size 1,80x1,20m. Price: USD 4,500



size 1,50x1,20m. Price: USD 4,000



Lavender Fields, by Gregory size 1,20x1,20m. Price: USD 4,000



Blue Forest, by Walid& Gregory size 1,00x1,20m. Price: USD 4,000



In Awe, by Gregory size 1,00x1,00m. Price: USD 4,000



Screaming Sun, by Elio size 1,00x1,25m. Price: USD 4,000



Tree of Wonders, by Kevin size 1,20x0,90m. Price: USD 3,500



Fire Framed, by Marc size 1,00x1,00m. Price: USD 3,500



Gone with the wind, by Walid size 0,90x1,20m. Price: USD 3,500



Sunset over the Hills, by Walid & Gregory size 0,90x1,50m. Price: USD 3,500





Volcanic, by Walid size 0,60x1,20m. Price: USD 3,000



Hanging Village, by Walid size 0,90x1,50m. Price: U